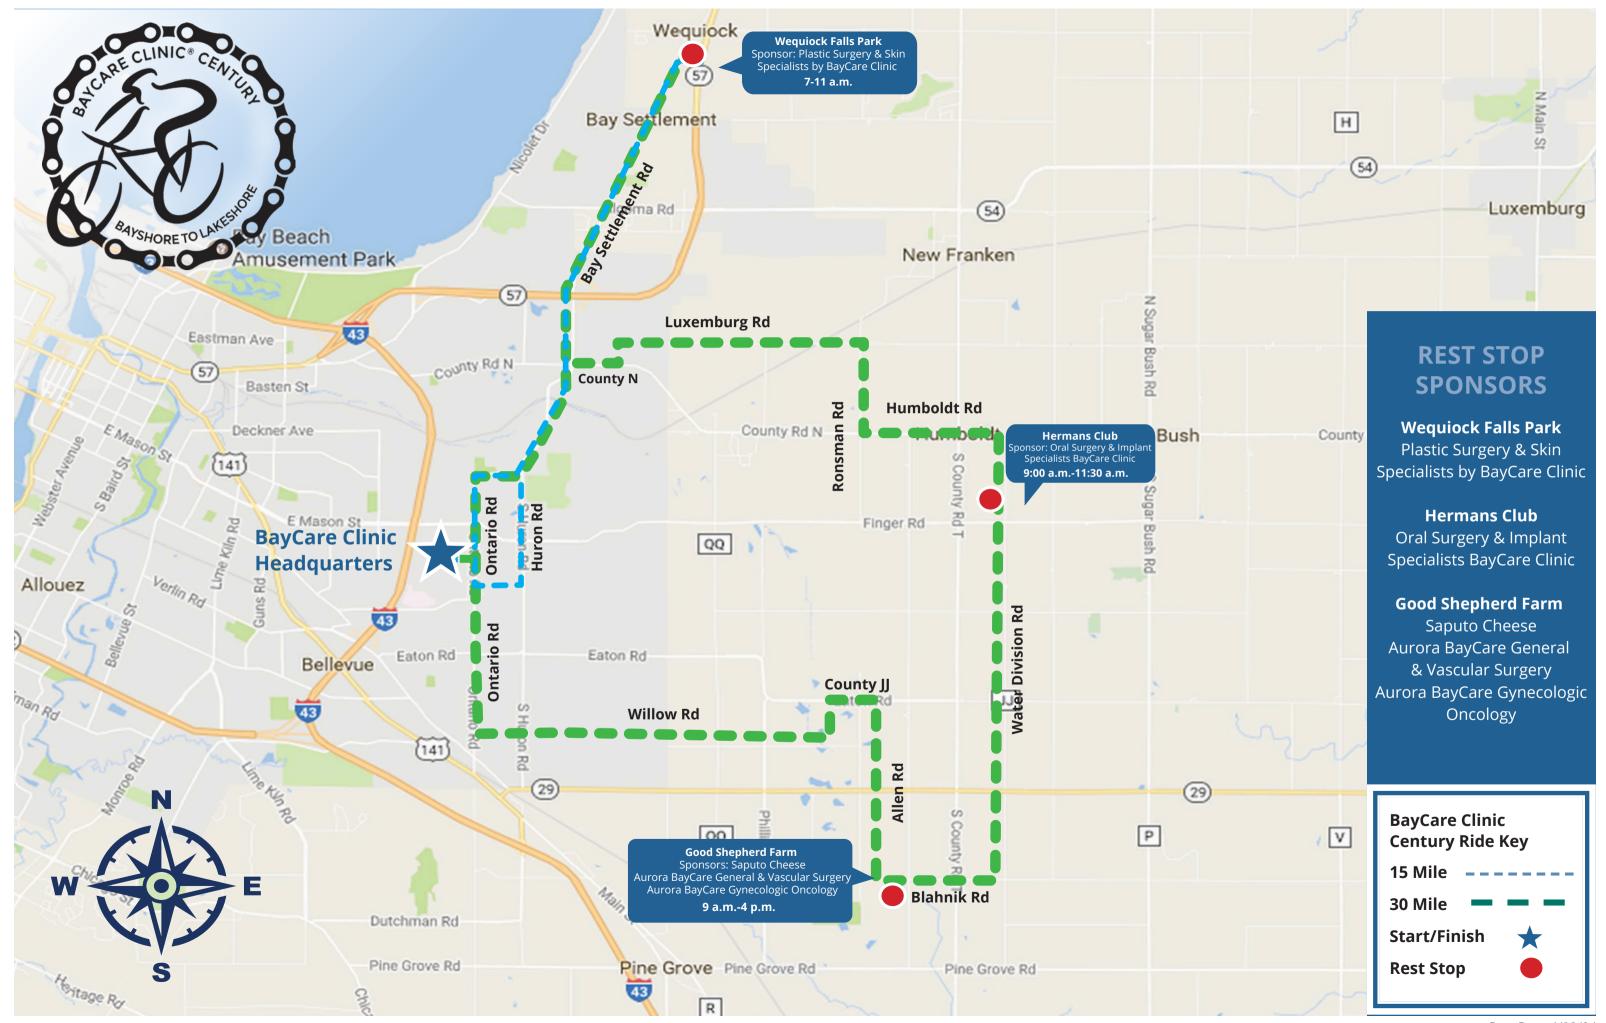

| 15 MILE ROUTE |                                                                |      |  |
|---------------|----------------------------------------------------------------|------|--|
| TURN          | STREET                                                         | MILE |  |
| START         | BAYCARE CLINIC CORPORATE HEADQUARTERS                          | 0.0  |  |
| Right         | Kepler Drive                                                   | 0.0  |  |
| Right         | Lowell Drive                                                   | 0.6  |  |
| Left          | Ontario Road                                                   | 1.6  |  |
| Right         | Sitka Street                                                   | 2.1  |  |
| Left          | Huron Road (becomes Bay Settlement Road)                       | 3.5  |  |
| REST STOP     | WEQUIOCK FALLS PARK   3426 Bay Settlement Rd, Green Bay        | 7.6  |  |
| Left/South    | Bay Settlement Road (becomes Huron Road)                       | 7.8  |  |
| Right         | Yeager Drive                                                   | 15.3 |  |
| Right         | Ontario Road                                                   | 15.5 |  |
| Left          | Lowell Drive                                                   | 15.6 |  |
| Left          | Walker Drive                                                   | 16.2 |  |
| Right         | Kepler Drive (becomes Kepler Drive near the hospital entrance) | 16.4 |  |
| FINISH        | BAYCARE CLINIC CORPORATE HEADQUARTERS                          | 16.4 |  |

#### **REST STOPS**

#### **Weguiock Falls Park**

All riders will take their first break at this beloved Brown County park just north of Green Bay. Explore Wequiock Falls!

#### **Hermans Club**

The 30-mile riders will take a break at this old-school social club east of Green Bay.

#### **Good Shepherd Farm**

Last call! This picturesque farm roughly 10 miles from the finish welcomes 30-, 60- and 100-mile riders.

| 30 Mile Route  |                                                                |      |  |
|----------------|----------------------------------------------------------------|------|--|
| TURN           | STREET                                                         | MILE |  |
| START          | BAYCARE CLINIC CORPORATE HEADQUARTERS                          | 0.0  |  |
| Right          | Kepler Drive                                                   | 0.0  |  |
| Right          | Lowell Drive                                                   | 0.6  |  |
| Left           | Ontario Road                                                   | 1.6  |  |
| Right          | Sitka Street                                                   | 2.1  |  |
| Left           | Huron Road (becomes Bay Settlement Road)                       | 3.5  |  |
| REST STOP      | WEQUIOCK FALLS PARK   3426 Bay Settlement Rd, Green Bay        | 7.6  |  |
| Left/South     | Bay Settlement Road                                            | 7.8  |  |
| Left           | County N / Humboldt Road                                       | 12.1 |  |
| Left           | Spartan Road                                                   | 12.4 |  |
| Right          | Luxemburg Road                                                 | 12.6 |  |
| Right          | Ronsman Road                                                   | 15.4 |  |
| Left           | Humboldt Road                                                  | 17.9 |  |
| Right          | S Water Division Road                                          | 18.8 |  |
| REST STOP      | HERMANS CLUB   Water Division Road at Finger Road              | 18.9 |  |
| Straight/South | Water Division Road                                            | 22.9 |  |
| Right          | Blahnik Road                                                   | 23.6 |  |
| REST STOP      | GOOD SHEPHERD FARM   4988 Blahnik Rd, Denmark                  | 23.7 |  |
| Left           | Blahnik Road                                                   | 23.9 |  |
| Right          | Allen Road                                                     | 25.9 |  |
| Left           | Eaton Road/County JJ                                           | 26.4 |  |
| Left           | Buyarski Road                                                  | 26.9 |  |
| Right          | Willow Road                                                    | 30.9 |  |
| Right          | Ontario Road                                                   | 32.9 |  |
| Left           | Lowell Drive                                                   | 33.1 |  |
| Left           | Walker Drive                                                   | 33.6 |  |
| Right          | Kepler Drive (becomes Kepler Drive near the hospital entrance) | 34.6 |  |
| FINISH         | BAYCARE CLINIC CORPORATE HEADQUARTERS                          | 34.6 |  |