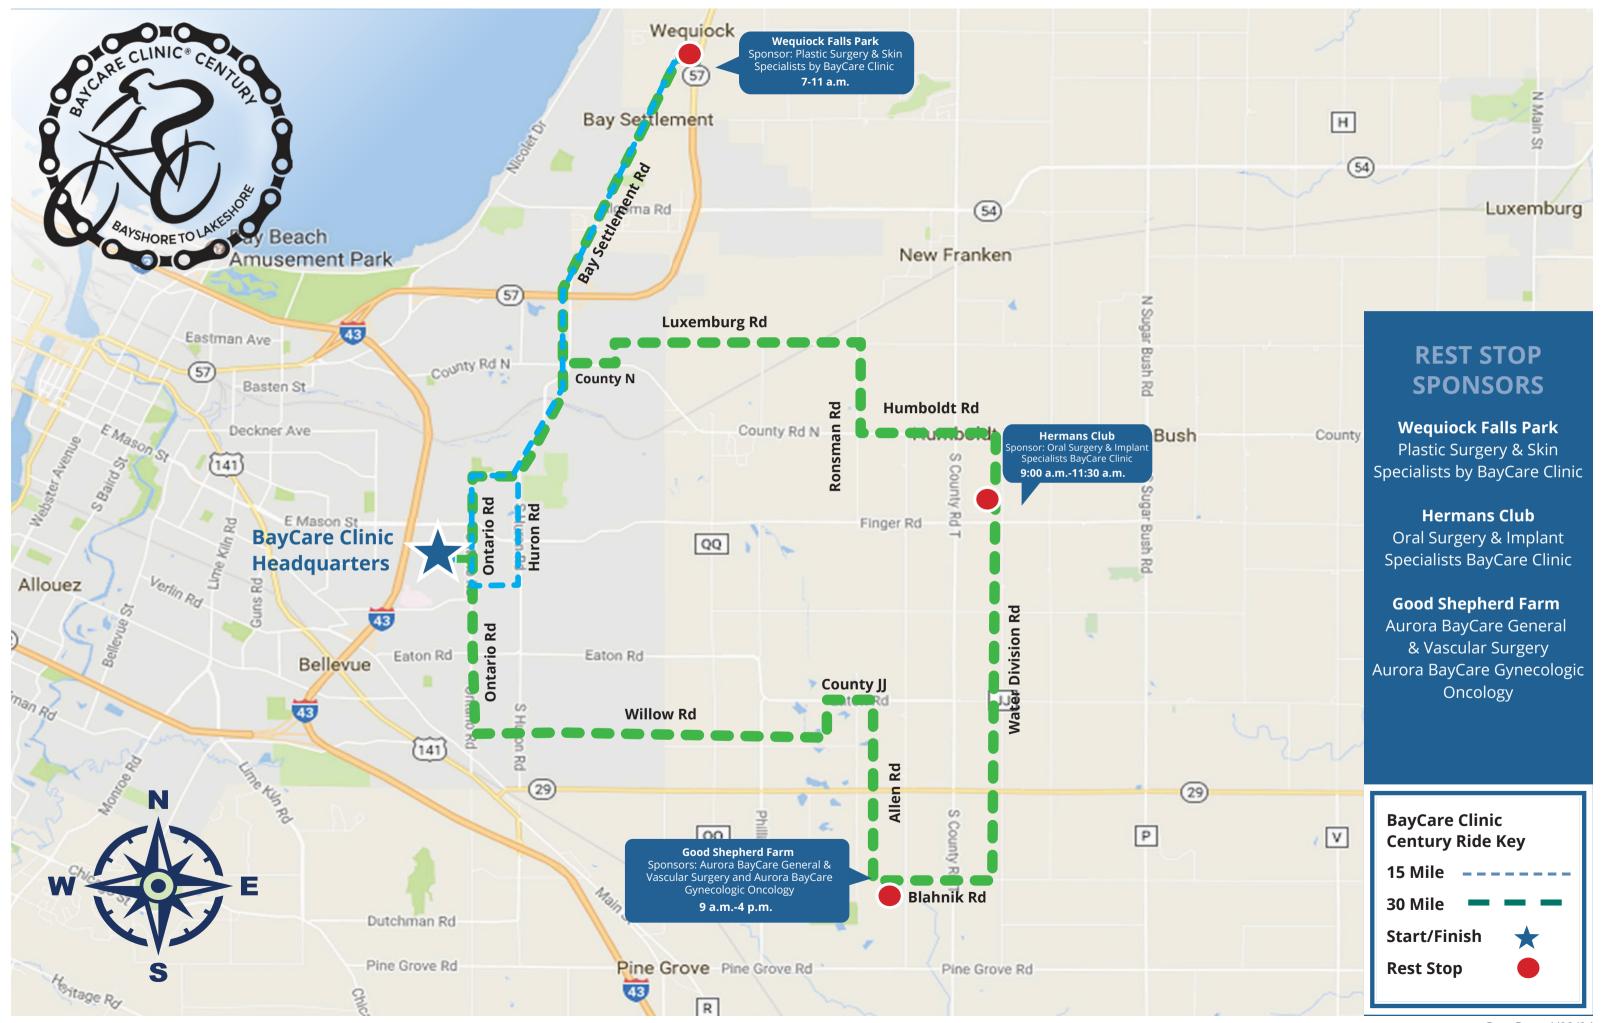

| 15 MILE ROUTE |                                                                |      |  |
|---------------|----------------------------------------------------------------|------|--|
| TURN          | STREET                                                         | MILE |  |
| START         | BAYCARE CLINIC CORPORATE HEADQUARTERS                          | 0.0  |  |
| Right         | Kepler Drive                                                   | 0.0  |  |
| Right         | Lowell Drive                                                   | 0.6  |  |
| Left          | Ontario Road                                                   | 1.6  |  |
| Right         | Sitka Street                                                   | 2.1  |  |
| Left          | Huron Road (becomes Bay Settlement Road)                       | 3.5  |  |
| REST STOP     | WEQUIOCK FALLS PARK   3426 Bay Settlement Rd, Green Bay        | 7.6  |  |
| Left/South    | Bay Settlement Road (becomes Huron Road)                       | 7.8  |  |
| Right         | Yeager Drive                                                   | 15.3 |  |
| Right         | Ontario Road                                                   | 15.5 |  |
| Left          | Lowell Drive                                                   | 15.6 |  |
| Left          | Walker Drive                                                   | 16.2 |  |
| Right         | Kepler Drive (becomes Kepler Drive near the hospital entrance) | 16.4 |  |
| FINISH        | BAYCARE CLINIC CORPORATE HEADQUARTERS                          | 16.4 |  |

#### **REST STOPS**

#### **Weguiock Falls Park**

All riders will take their first break at this beloved Brown County park just north of Green Bay. Explore Wequiock Falls!

#### **Hermans Club**

The 30-mile riders will take a break at this old-school social club east of Green Bay.

#### **Good Shepherd Farm**

Last call! This picturesque farm roughly 10 miles from the finish welcomes 30-, 60- and 100-mile riders.

| 30 Mile Route  |                                                                |      |  |
|----------------|----------------------------------------------------------------|------|--|
| TURN           | STREET                                                         | MILE |  |
| START          | BAYCARE CLINIC CORPORATE HEADQUARTERS                          | 0.0  |  |
| Right          | Kepler Drive                                                   | 0.0  |  |
| Right          | Lowell Drive                                                   | 0.6  |  |
| Left           | Ontario Road                                                   | 1.6  |  |
| Right          | Sitka Street                                                   | 2.1  |  |
| Left           | Huron Road (becomes Bay Settlement Road)                       | 3.5  |  |
| REST STOP      | WEQUIOCK FALLS PARK   3426 Bay Settlement Rd, Green Bay        | 7.6  |  |
| Left/South     | Bay Settlement Road                                            | 7.8  |  |
| Left           | County N / Humboldt Road                                       | 12.1 |  |
| Left           | Spartan Road                                                   | 12.4 |  |
| Right          | Luxemburg Road                                                 | 12.6 |  |
| Right          | Ronsman Road                                                   | 15.4 |  |
| Left           | Humboldt Road                                                  | 17.9 |  |
| Right          | S Water Division Road                                          | 18.8 |  |
| REST STOP      | HERMANS CLUB   Water Division Road at Finger Road              | 18.9 |  |
| Straight/South | Water Division Road                                            | 22.9 |  |
| Right          | Blahnik Road                                                   | 23.6 |  |
| REST STOP      | GOOD SHEPHERD FARM   4988 Blahnik Rd, Denmark                  | 23.7 |  |
| Left           | Blahnik Road                                                   | 23.9 |  |
| Right          | Allen Road                                                     | 25.9 |  |
| Left           | Eaton Road/County JJ                                           | 26.4 |  |
| Left           | Buyarski Road                                                  | 26.9 |  |
| Right          | Willow Road                                                    | 30.9 |  |
| Right          | Ontario Road                                                   | 32.9 |  |
| Left           | Lowell Drive                                                   | 33.1 |  |
| Left           | Walker Drive                                                   | 33.6 |  |
| Right          | Kepler Drive (becomes Kepler Drive near the hospital entrance) | 34.6 |  |
| FINISH         | BAYCARE CLINIC CORPORATE HEADQUARTERS                          | 34.6 |  |