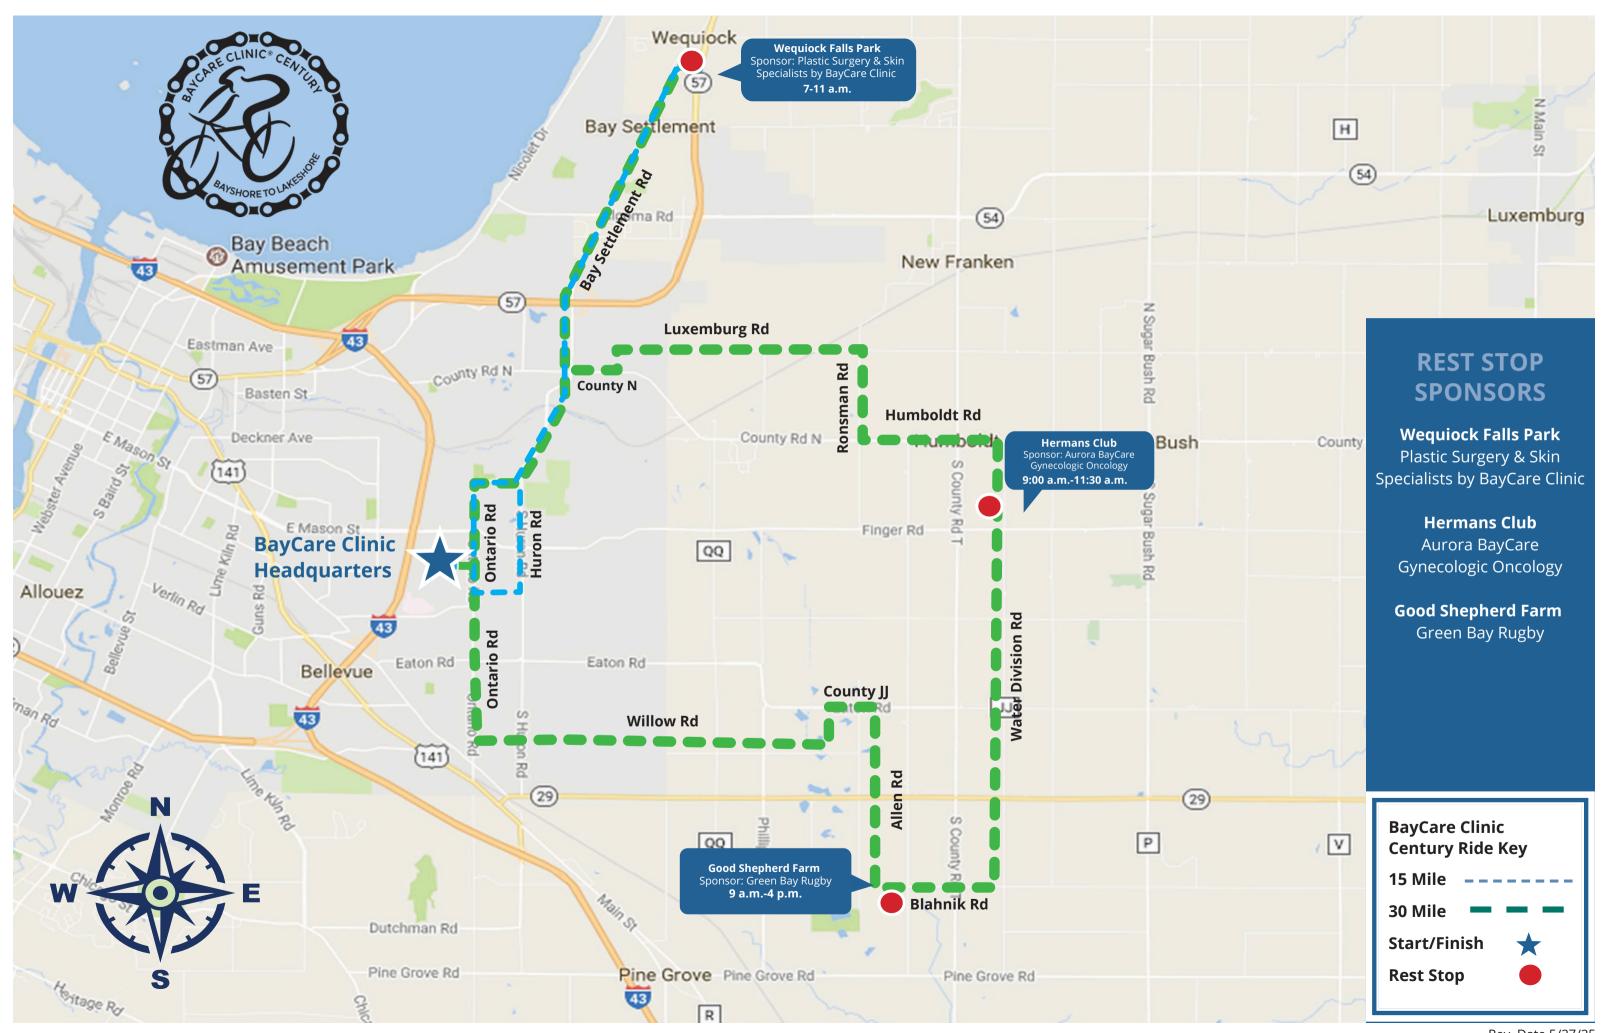

| 15 MILE ROUTE |                                                                |      |  |
|---------------|----------------------------------------------------------------|------|--|
| TURN          | STREET                                                         | MILE |  |
| START         | BAYCARE CLINIC CORPORATE HEADQUARTERS                          | 0.0  |  |
| Right         | Kepler Drive                                                   | 0.0  |  |
| Right         | Lowell Drive                                                   | 0.1  |  |
| Left          | Ontario Road                                                   | 0.6  |  |
| Right         | Sitka Street                                                   | 1.6  |  |
| Left          | Huron Road (becomes Bay Settlement Road)                       | 2.1  |  |
| REST STOP     | WEQUIOCK FALLS PARK   3426 Bay Settlement Rd, Green Bay        | 7.7  |  |
| Left/South    | Bay Settlement Road (becomes Huron Road)                       | 7.7  |  |
| Right         | Yeager Drive                                                   | 14.5 |  |
| Right         | Ontario Road                                                   | 15.0 |  |
| Left          | Lowell Drive                                                   | 15.2 |  |
| Left          | Walker Drive                                                   | 15.3 |  |
| Right         | Kepler Drive (becomes Kepler Drive near the hospital entrance) | 16.1 |  |
| FINISH        | BAYCARE CLINIC CORPORATE HEADQUARTERS                          | 16.1 |  |

# **REST STOPS**

## Wequiock Falls Park

All riders will take their first break at this beloved Brown County park just north of Green Bay. Explore Wequiock Falls! *Licensed athletic trainer & mechanical support available.* 

## **Hermans Club**

The 30-mile riders will take a break at this old-school social club east of Green Bay.

## **Good Shepherd Farm**

Last call! This picturesque farm roughly 10 miles from the finish welcomes 30-, 60- and 100-mile riders. *Licensed athletic trainer available.* 

| TUR       |        |
|-----------|--------|
| STAI      | RT     |
| Righ      | nt     |
| Righ      | nt     |
| Lef       | t      |
| Righ      | nt     |
| Lef       | t      |
| REST S    | ТОР    |
| Left/So   | outh   |
| Lef       | t      |
| Lef       | t      |
| Righ      | nt     |
| Righ      | nt     |
| Lef       | t      |
| Righ      | nt     |
| REST S    | ТОР    |
| Straight/ | 'South |
| Righ      | nt     |
| REST S    | тор    |
| Left/V    | Vest   |
| Righ      | nt     |
| Lef       | t      |
| Lef       | t      |
| Righ      | nt     |
| Righ      | nt     |
| Lef       | t      |
| Lef       | t      |
|           |        |
| Righ      | nt     |

| 30 Mile Route                                                  |      |
|----------------------------------------------------------------|------|
| STREET                                                         | MILE |
| BAYCARE CLINIC CORPORATE HEADQUARTERS                          | 0.0  |
| Kepler Drive                                                   | 0.0  |
| Lowell Drive                                                   | 0.1  |
| Ontario Road                                                   | 0.6  |
| Sitka Street                                                   | 1.6  |
| Huron Road (becomes Bay Settlement Road)                       | 2.1  |
| WEQUIOCK FALLS PARK   3426 Bay Settlement Rd, Green Bay        | 7.7  |
| Bay Settlement Road                                            | 7.7  |
| County N / Humboldt Road                                       | 11.7 |
| Spartan Road                                                   | 12.0 |
| Luxemburg Road                                                 | 12.2 |
| Ronsman Road                                                   | 15.0 |
| Humboldt Road                                                  | 16.0 |
| S Water Division Road                                          | 17.5 |
| HERMANS CLUB   Water Division Road at Finger Road              | 18.5 |
| Water Division Road                                            | 18.5 |
| Blahnik Road                                                   | 22.5 |
| GOOD SHEPHERD FARM   4988 Blahnik Rd, Denmark                  | 23.3 |
| Blahnik Road                                                   | 23.3 |
| Allen Road                                                     | 23.5 |
| Eaton Road/County JJ                                           | 25.5 |
| Buyarski Road                                                  | 26.0 |
| Willow Road                                                    | 26.5 |
| Ontario Road                                                   | 30.5 |
| Lowell Drive                                                   | 32.6 |
| Walker Drive                                                   | 32.7 |
| Kepler Drive (becomes Kepler Drive near the hospital entrance) | 33.5 |
| BAYCARE CLINIC CORPORATE HEADQUARTERS                          | 33.5 |